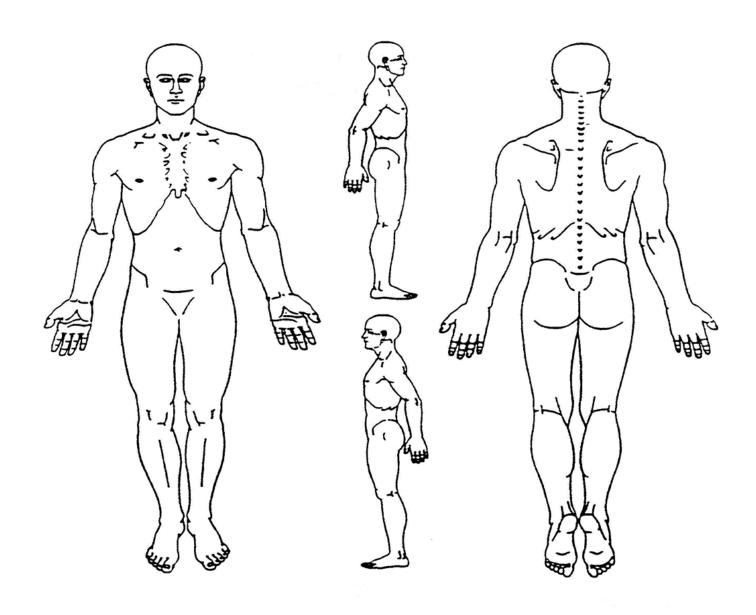

| •••                                                                       |                                        |                     |                | Date//               |  |  |  |  |  |
|---------------------------------------------------------------------------|----------------------------------------|---------------------|----------------|----------------------|--|--|--|--|--|
| NEW PATIENT HISTORY FORM                                                  |                                        |                     |                |                      |  |  |  |  |  |
| Patient Name:                                                             |                                        |                     | DOB:           | / /                  |  |  |  |  |  |
| CHIEF COMPLAINT                                                           |                                        |                     |                | · ·                  |  |  |  |  |  |
| □ Neck □ Upper Back □ Lower Leg □ Tail Bone                               | Shoulder □ Arm □<br>□ Fracture □ Other |                     | ☐ Low Back ☐   | Hip □ Buttocks       |  |  |  |  |  |
| Preferred Pharmacy: Pha                                                   | armacy Address & Phon                  | e:                  |                |                      |  |  |  |  |  |
| VITALS:                                                                   | Height:ft                              | in.                 | Weight:        | lbs.                 |  |  |  |  |  |
| ALLERGIES                                                                 |                                        |                     |                |                      |  |  |  |  |  |
| <b>Medication</b> Allergies: Do y<br>Please list all <b>medication</b> al | , .                                    |                     | NKDA<br>rgies. |                      |  |  |  |  |  |
| <b>MEDICATION HISTORY</b>                                                 |                                        |                     |                |                      |  |  |  |  |  |
| Medications: Please list all r                                            | nedications you take o                 | n a regular basis:  |                |                      |  |  |  |  |  |
| Are you in Pain Manageme                                                  | nt? 🗆 Yes 🗆 No If                      | yes, providers name | e:             |                      |  |  |  |  |  |
| HISTORY OF PRESENT ILLN                                                   | <mark>ESS</mark>                       |                     |                |                      |  |  |  |  |  |
| Is your problem the result of                                             | of an injury or accident?              | ?                   |                |                      |  |  |  |  |  |
| • • • • • • • • • • • • • • • • • • • •                                   | ☐ Injury at Work                       | ☐ Auto Accident     | ☐ Sport Injury | ☐ Prior Surgery      |  |  |  |  |  |
| Dominant Hand:  Right Ha                                                  |                                        |                     |                |                      |  |  |  |  |  |
| Describe the onset:                                                       | ☐ Acute (sudden)                       | ☐ Chronic (3+ mo.)  |                |                      |  |  |  |  |  |
| How long have the sympton                                                 | •                                      | □ Days □ Wee        |                | ☐ Years              |  |  |  |  |  |
| Have you had a problem like                                               |                                        | •                   | yes, when:     |                      |  |  |  |  |  |
| Have you been seen in the I                                               | •                                      | Yes No If           | yes, list ER:  |                      |  |  |  |  |  |
| What happened to you? Te                                                  |                                        |                     |                |                      |  |  |  |  |  |
| What do you want from too                                                 | <u>'</u>                               |                     |                |                      |  |  |  |  |  |
| <b>DESCRIBE YOUR PAIN</b> Rate                                            | the pain (10 being the                 | most pain): 🔻 🗸 CIF | CLE BELOW ▼▼   |                      |  |  |  |  |  |
| Q Q Q Q Q Q Q Q Q Q Q Q Q Q Q Q Q Q Q                                     | Q Q Q Q Q Q Q Q Q Q Q Q Q Q Q Q Q Q Q  | 5 6 Severe          | 7 8 S          | 10<br>Worst Possible |  |  |  |  |  |